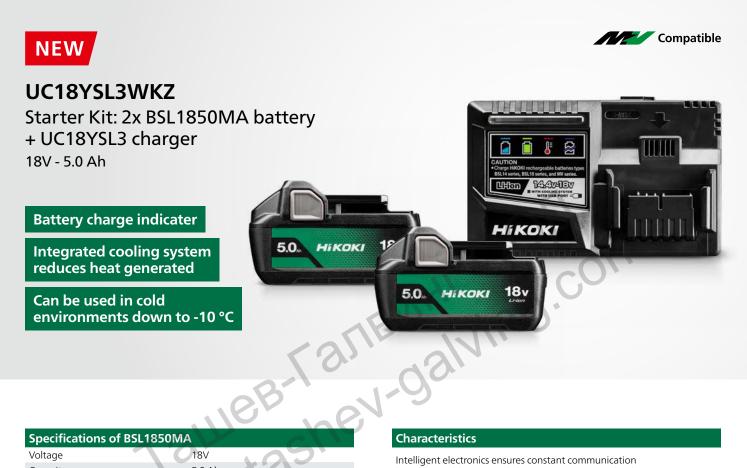

## Акумулаторна батерия Li-lon със зарядно устройство

| Specifications of BSL1850MA |                  |
|-----------------------------|------------------|
| Voltage                     | 18V              |
| Capacity                    | 5.0 Ah           |
| Energy (voltage x capacity) | 90 Wh            |
| Battery level indicator     | $\checkmark$     |
| Charging time with UC18YSL3 | 32 min.          |
| Number of cells             | 10 (2 layers)    |
| Cell size (Ø x L)           | 18 x 65 mm       |
| Dimensions (L x W x H)      | 116 x 76 x 69 mm |
| Weight <sup>1</sup>         | 650 g            |

## Specifications of UC18YSL3

| Compatible batteries       | 14.4V / 18V / MV - slide Lithium-ion |
|----------------------------|--------------------------------------|
| Connection                 | USB - 5V 2A                          |
| Max. charging current      | 8A                                   |
| Power input                | 195 W                                |
| Charging time 18V - 5.0 Ah | 32 min.                              |
| Cooling fan                | $\checkmark$                         |
| Weight                     | 600 g                                |

## Characteristics

Intelligent electronics ensures constant communication between tool, battery and charger to prevent overload, overheating, overcharge and overdischarge for longest battery and tool life

Integrated 4-LED display shows remaining battery charge to prevent costly downtime on the job